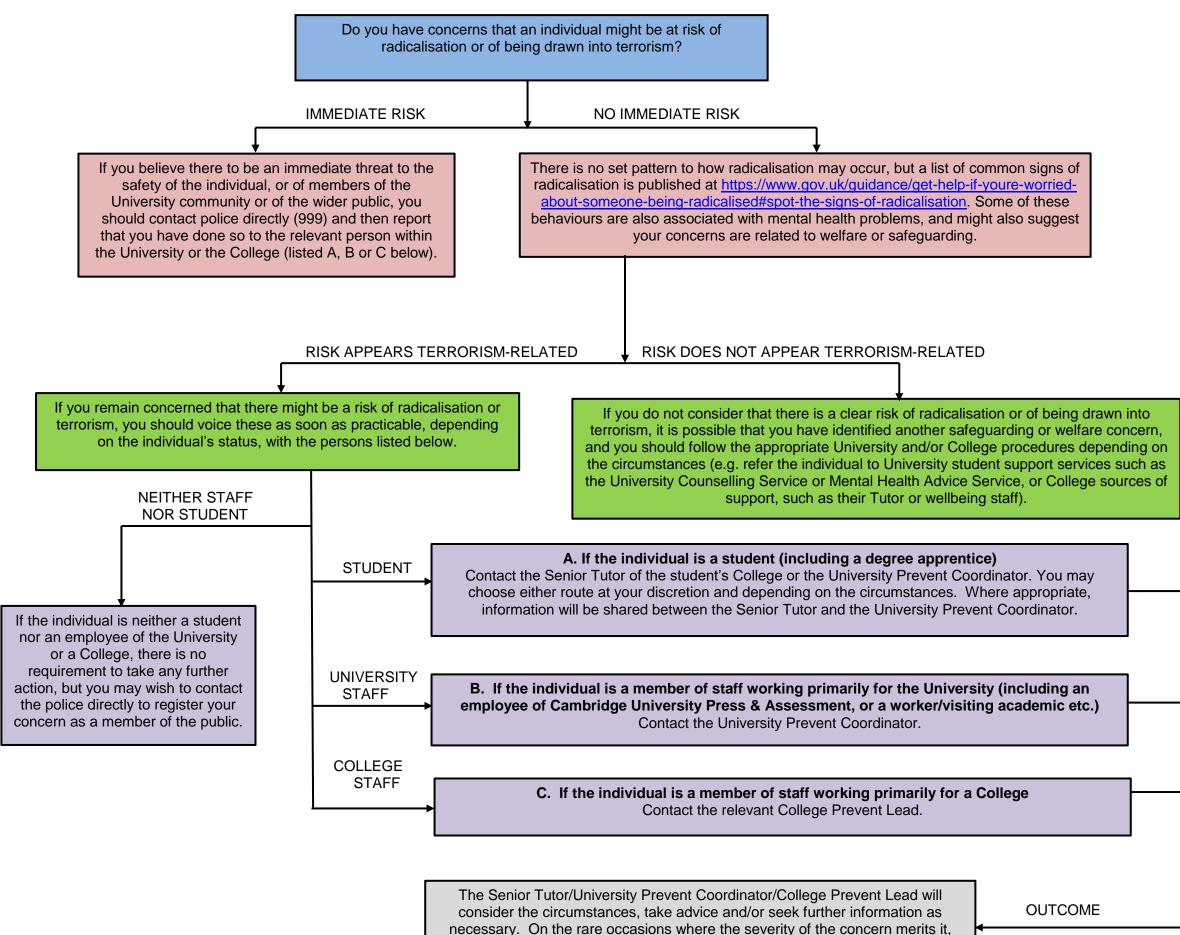

## Procedure for raising a concern under Prevent

they will refer the individual for external support through the relevant channels. Otherwise, they will keep a record of the concern and seek to ensure that alternative modes of support are provided, where appropriate.

## Version 4, issued July 2023

University Prevent Coordinator referralconfidential@admin.cam.ac.uk

College Prevent Leads https://www.ois.cam.ac.uk/resources-forcolleges/prevent-duty-guidance-1

College Senior Tutors https://www.seniortutors.admin.cam.ac.uk

Police

Phone 101 and ask for the Prevent team